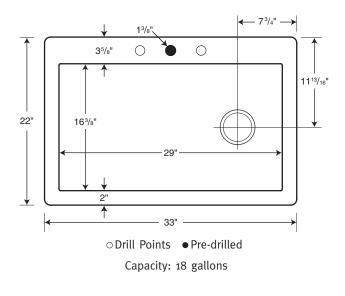

#### QZSB-3322 Single Bowl

| Model     | Part      | Nominal<br>Dimensions              | Ship<br>Wt. Lb. |       | Carton<br>Dims. In. | Cu. Ft. |
|-----------|-----------|------------------------------------|-----------------|-------|---------------------|---------|
| QZSB-3322 | QZ03322SB | 33" W x 22" D<br>(838 mm x 559 mm) | 48              | FedEx | 37 x 25 x 13        | 6.96    |