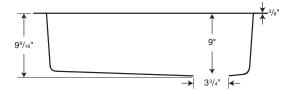

#### QZSB-3322 Single Bowl

| Model     | Part      | Nominal<br>Dimensions              | Ship<br>Wt. Lb. |       | Carton<br>Dims. In. | Cu. Ft. |
|-----------|-----------|------------------------------------|-----------------|-------|---------------------|---------|
| QZSB-3322 | QZ03322SB | 33" W x 22" D<br>(838 mm x 559 mm) | 48              | FedEx | 37 x 25 x 13        | 6.96    |